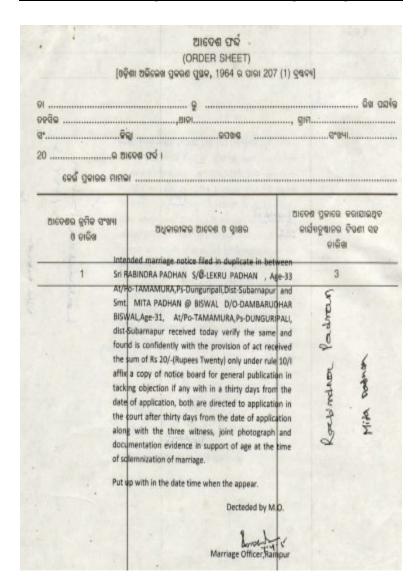

## **Order Sheet of Marriage Office after receiving Marriage notice:**

|          | Marriage Officer Rampur P.S. DunguripaliDist. Subarnapur No.01/2017 of Order Sheet.Nature of Case. Marriage 5 C,Case No.01/2017                                                                                                                                                                                                                                                                                                                                                                                                                                                                                                                                                                                                                                                                                |             |
|----------|----------------------------------------------------------------------------------------------------------------------------------------------------------------------------------------------------------------------------------------------------------------------------------------------------------------------------------------------------------------------------------------------------------------------------------------------------------------------------------------------------------------------------------------------------------------------------------------------------------------------------------------------------------------------------------------------------------------------------------------------------------------------------------------------------------------|-------------|
| Date     | Order                                                                                                                                                                                                                                                                                                                                                                                                                                                                                                                                                                                                                                                                                                                                                                                                          | Remarks     |
| 17/03/17 | Intended marriage notice filed in original Special Marriage Act 1954 U/C-5C in between Sri Bharat Sahu S/O- Balista Sahu, Age-41, At-Chhitkelbandali, Po-Beheramal, Ps-Dunguripali, Dist-Subarnapur and Ku. Pramila Barik, D/O-Achut Barik, Age36, AtGadhapali, Po. Tamamura, Ps Dunguripali, Dist subarnapur, Appliction received to day & Verified the same and it is with the provision of act received by sum of Rs 2Q/-(Rupees Twenty) only under rule 10/I affix a copy to the notice board, inviting objection if any with in thirty days from the date of application, both are directed to application in the court after thirty days from the date application along with the three witness, joint photograph and documentation evidence in support of age at the time of solemnization of marriage. | reamed back |
|          | Put up with in the date time when the appear.  Dictated by M.O.  Marriage Officer; Rampur                                                                                                                                                                                                                                                                                                                                                                                                                                                                                                                                                                                                                                                                                                                      | 1536/18:    |