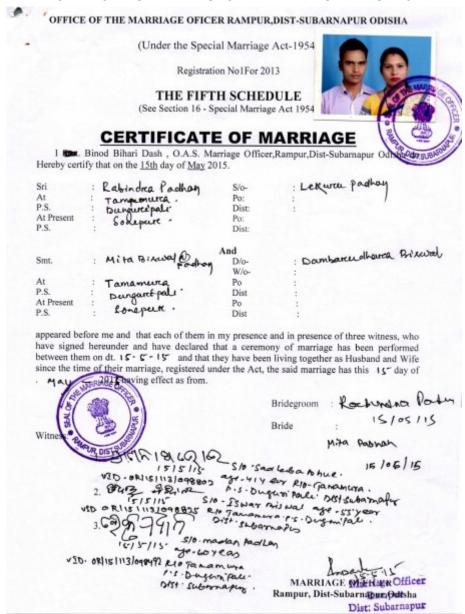

### 1. Registration Before Marriage Ceremony (U.S Sec 5 (C):

When a marriage is intended to be solemnized under this Act, the parties of the marriage shall give notice thereof in writing in the Form specified in the Second Schedule to the Marriage Officers of the district in which at least one of the parties to the marriage has resided for a period of not less than thirty days immediately preceding the date on which such notice is given.

### Fees:

For every notice intended marriage on application for registration for a marriage **20 Rs.** To be paid by the parties to the marriage. (Booked as Miscellaneous Fees).

**Mode of Payment:** Parties to marriage can pay either in Cash or through Postal Money Order.