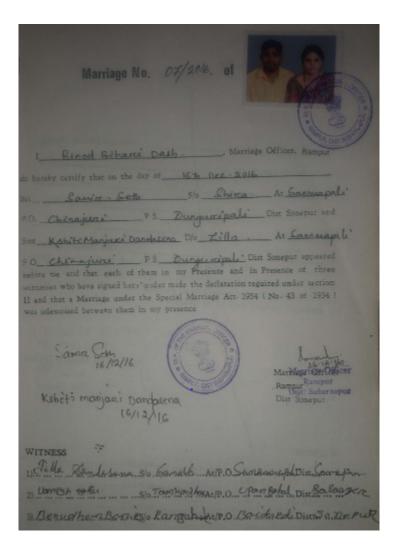

## **Order Sheet of Marriage Office after receiving Marriage notice:**

|          | Marriage Officer Rampur P.S. DunguripaliDist. Subarnapur No.01/2017 of Order Sheet.Nature of Case. Marriage 5 C,Case No.01/2017                                                                                                                                                                                                                                                                                                                                                                                                                                                                                                                                                                                                                                                                                |             |
|----------|----------------------------------------------------------------------------------------------------------------------------------------------------------------------------------------------------------------------------------------------------------------------------------------------------------------------------------------------------------------------------------------------------------------------------------------------------------------------------------------------------------------------------------------------------------------------------------------------------------------------------------------------------------------------------------------------------------------------------------------------------------------------------------------------------------------|-------------|
| Date     | Order                                                                                                                                                                                                                                                                                                                                                                                                                                                                                                                                                                                                                                                                                                                                                                                                          | Remarks     |
| 17/03/17 | Intended marriage notice filed in original Special Marriage Act 1954 U/C-5C in between Sri Bharat Sahu S/O- Balista Sahu, Age-41, At-Chhitkelbandali, Po-Beheramal, Ps-Dunguripali, Dist-Subarnapur and Ku. Pramila Barik, D/O-Achut Barik, Age36, AtGadhapali, Po. Tamamura, Ps Dunguripali, Dist subarnapur, Appliction received to day & Verified the same and it is with the provision of act received by sum of Rs 2Q/-(Rupees Twenty) only under rule 10/I affix a copy to the notice board, inviting objection if any with in thirty days from the date of application, both are directed to application in the court after thirty days from the date application along with the three witness, joint photograph and documentation evidence in support of age at the time of solemnization of marriage. | reamed back |
|          | Put up with in the date time when the appear.  Dictated by M.O.  Marriage Officer; Rampur                                                                                                                                                                                                                                                                                                                                                                                                                                                                                                                                                                                                                                                                                                                      | 1536/18:    |