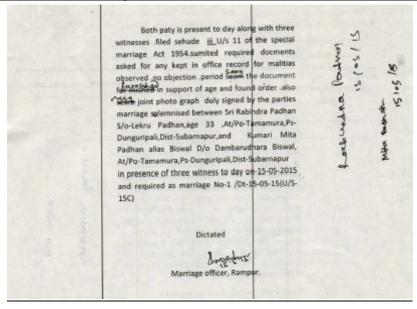

## **Order Sheet of Marriage Office after receiving Marriage notice:**

|          | Marriage Officer Rampur P.S. DunguripaliDist. Subarnapur No.01/2017 of Order Sheet.Nature of Case. Marriage 5 C,Case No.01/2017                                                                                                                                                                                                                                                                                                                                                                                                                                                                                                                                                                                                                                                                                |             |
|----------|----------------------------------------------------------------------------------------------------------------------------------------------------------------------------------------------------------------------------------------------------------------------------------------------------------------------------------------------------------------------------------------------------------------------------------------------------------------------------------------------------------------------------------------------------------------------------------------------------------------------------------------------------------------------------------------------------------------------------------------------------------------------------------------------------------------|-------------|
| Date     | Order                                                                                                                                                                                                                                                                                                                                                                                                                                                                                                                                                                                                                                                                                                                                                                                                          | Remarks     |
| 17/03/17 | Intended marriage notice filed in original Special Marriage Act 1954 U/C-5C in between Sri Bharat Sahu S/O- Balista Sahu, Age-41, At-Chhitkelbandali, Po-Beheramal, Ps-Dunguripali, Dist-Subarnapur and Ku. Pramila Barik, D/O-Achut Barik, Age36, AtGadhapali, Po. Tamamura, Ps Dunguripali, Dist subarnapur, Appliction received to day & Verified the same and it is with the provision of act received by sum of Rs 2Q/-(Rupees Twenty) only under rule 10/I affix a copy to the notice board, inviting objection if any with in thirty days from the date of application, both are directed to application in the court after thirty days from the date application along with the three witness, joint photograph and documentation evidence in support of age at the time of solemnization of marriage. | reamed back |
|          | Put up with in the date time when the appear.  Dictated by M.O.  Marriage Officer; Rampur                                                                                                                                                                                                                                                                                                                                                                                                                                                                                                                                                                                                                                                                                                                      | 1536/18:    |